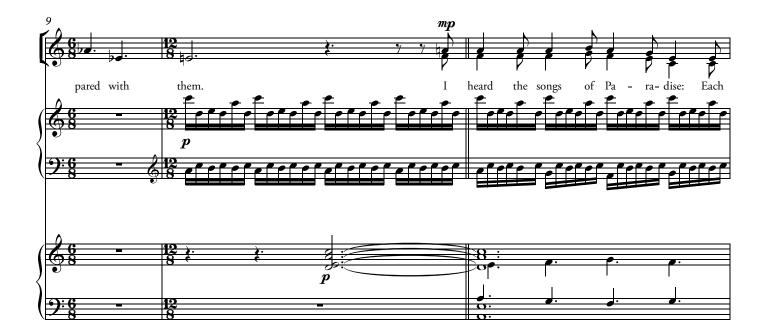

## PARADISE

For Choir, Piano & Organ

Christina Rossetti (1830–1894) Christopher Hampson (b.1980) *-*=48 Sopranos **X** SOPRANO ALTO Once the flow'rs in a dream I saw that TENOR BASS pp PIANO **.**=48 ORGAN 3 bud pa-ra- dise; and bloom in More fair they are than wak have ing eyes \_ 5 mf this world of ours And seen in all faint the per fume-bear ing rose, And \_