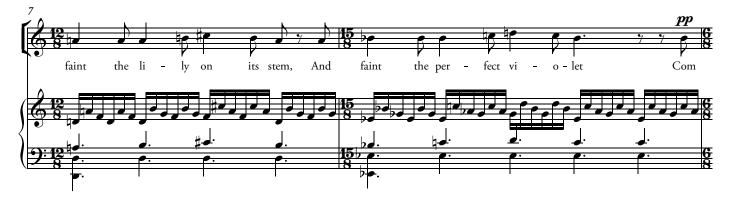

## PARADISE

For Choir, Piano & Organ

Christina Rossetti (1830–1894) Christopher Hampson (b.1980) *-*=48 Sopranos **X** SOPRANO ALTO Once the flow'rs in a dream I saw that TENOR BASS pp PIANO **.**=48 ORGAN 3 bud pa-ra- dise; and bloom in More fair they are than wak have ing eyes \_ 5 mf this world of ours And seen in all faint the per fume-bear ing rose, And \_