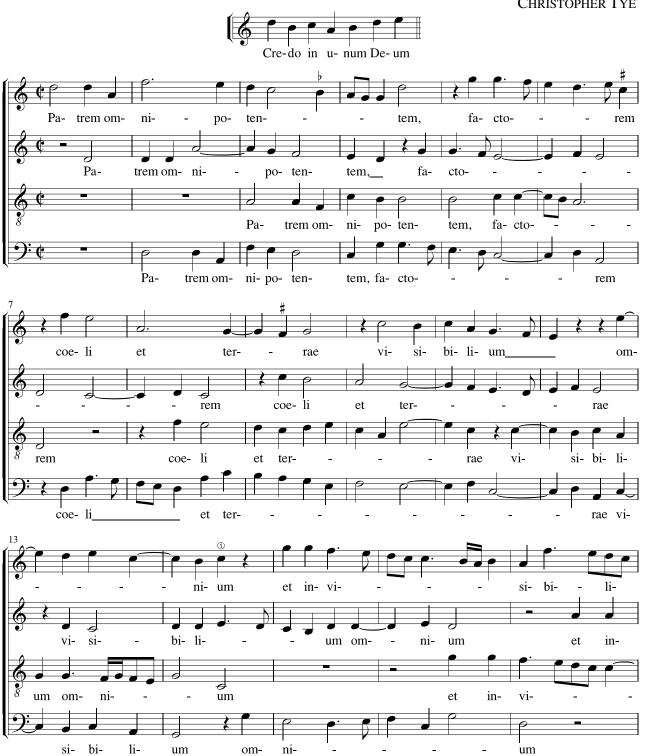

## The Western Wynde Credo

CHRISTOPHER TYE

Source: British Library Add. MS 17802-5 (Gyffard partbooks)

Note values halved. Text underlay amended.

| Item | В | Bar | Voice | Notes                                  |
|------|---|-----|-------|----------------------------------------|
| 1    | 1 | 14  | S     | Source has minim in place of crotchet. |
| 2    | 2 | 33  | S     | Extra minim rest in source.            |
| 3    | 3 | 53  | В     | Minim is dotted in source.             |
| 4    | 4 | 122 | S     | Sharp is applied to D not C.           |
| 5    | 5 | 150 | В     | Source has G in place of F.            |