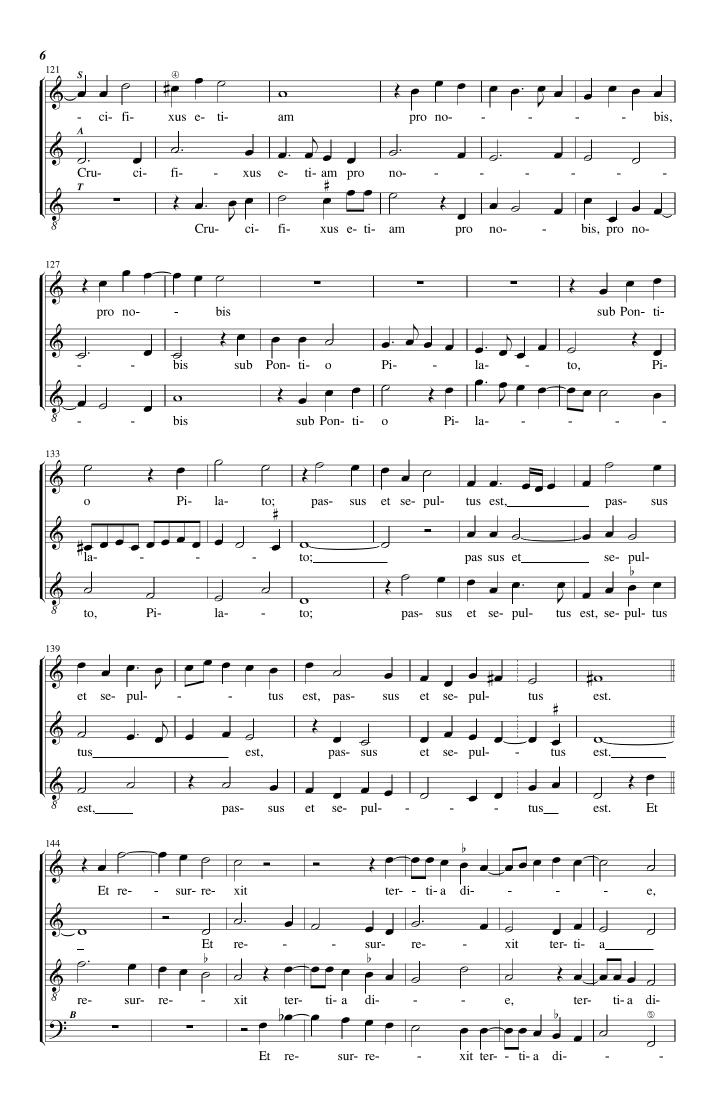

## The Western Wynde Credo

CHRISTOPHER TYE

Source: British Library Add. MS 17802-5 (Gyffard partbooks)

Note values halved. Text underlay amended.

| Item | В | Bar | Voice | Notes                                  |
|------|---|-----|-------|----------------------------------------|
| 1    | 1 | 14  | S     | Source has minim in place of crotchet. |
| 2    | 2 | 33  | S     | Extra minim rest in source.            |
| 3    | 3 | 53  | В     | Minim is dotted in source.             |
| 4    | 4 | 122 | S     | Sharp is applied to D not C.           |
| 5    | 5 | 150 | В     | Source has G in place of F.            |