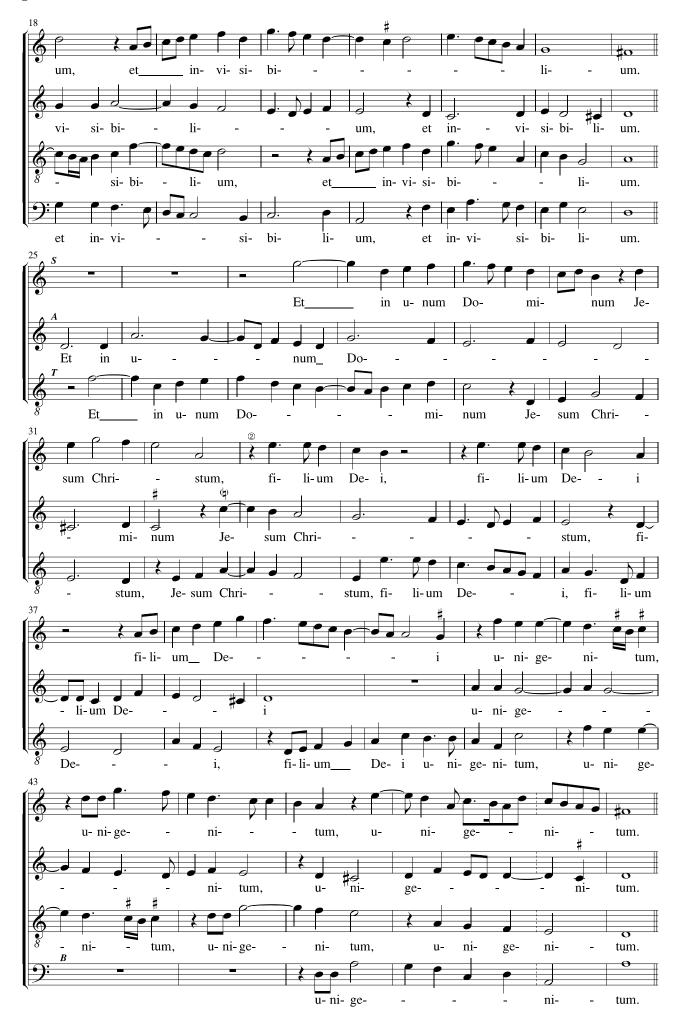

## The Western Wynde Credo

CHRISTOPHER TYE

Source: British Library Add. MS 17802-5 (Gyffard partbooks)

Note values halved. Text underlay amended.

| Item | В | Bar | Voice | Notes                                  |
|------|---|-----|-------|----------------------------------------|
| 1    | 1 | 14  | S     | Source has minim in place of crotchet. |
| 2    | 2 | 33  | S     | Extra minim rest in source.            |
| 3    | 3 | 53  | В     | Minim is dotted in source.             |
| 4    | 4 | 122 | S     | Sharp is applied to D not C.           |
| 5    | 5 | 150 | В     | Source has G in place of F.            |