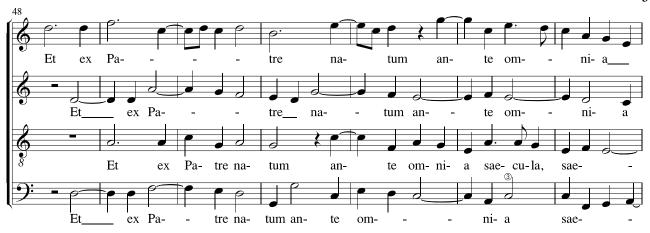

## The Western Wynde Credo

CHRISTOPHER TYE

Source: British Library Add. MS 17802-5 (Gyffard partbooks)

Note values halved. Text underlay amended.

| Item | В | Bar | Voice | Notes                                  |
|------|---|-----|-------|----------------------------------------|
| 1    | 1 | 14  | S     | Source has minim in place of crotchet. |
| 2    | 2 | 33  | S     | Extra minim rest in source.            |
| 3    | 3 | 53  | В     | Minim is dotted in source.             |
| 4    | 4 | 122 | S     | Sharp is applied to D not C.           |
| 5    | 5 | 150 | В     | Source has G in place of F.            |