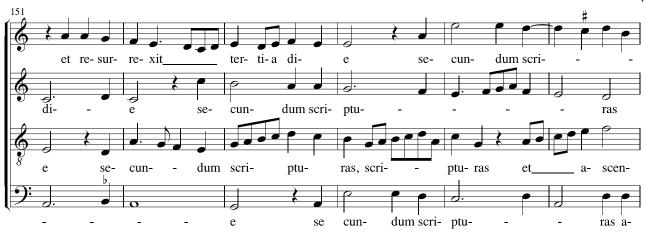

## The Western Wynde Credo

CHRISTOPHER TYE

Source: British Library Add. MS 17802-5 (Gyffard partbooks)

Note values halved. Text underlay amended.

| Item | В | Bar | Voice | Notes                                  |
|------|---|-----|-------|----------------------------------------|
| 1    | 1 | 14  | S     | Source has minim in place of crotchet. |
| 2    | 2 | 33  | S     | Extra minim rest in source.            |
| 3    | 3 | 53  | В     | Minim is dotted in source.             |
| 4    | 4 | 122 | S     | Sharp is applied to D not C.           |
| 5    | 5 | 150 | В     | Source has G in place of F.            |