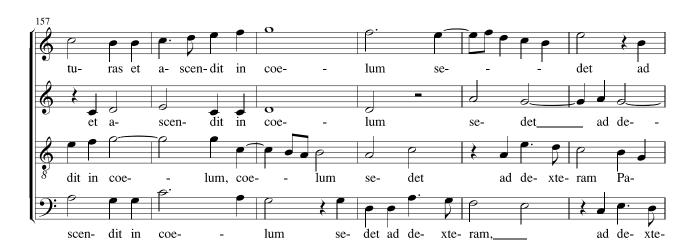

## The Western Wynde Credo

CHRISTOPHER TYE

Source: British Library Add. MS 17802-5 (Gyffard partbooks)

Note values halved. Text underlay amended.

| Item | В | Bar | Voice | Notes                                  |
|------|---|-----|-------|----------------------------------------|
| 1    | 1 | 14  | S     | Source has minim in place of crotchet. |
| 2    | 2 | 33  | S     | Extra minim rest in source.            |
| 3    | 3 | 53  | В     | Minim is dotted in source.             |
| 4    | 4 | 122 | S     | Sharp is applied to D not C.           |
| 5    | 5 | 150 | В     | Source has G in place of F.            |