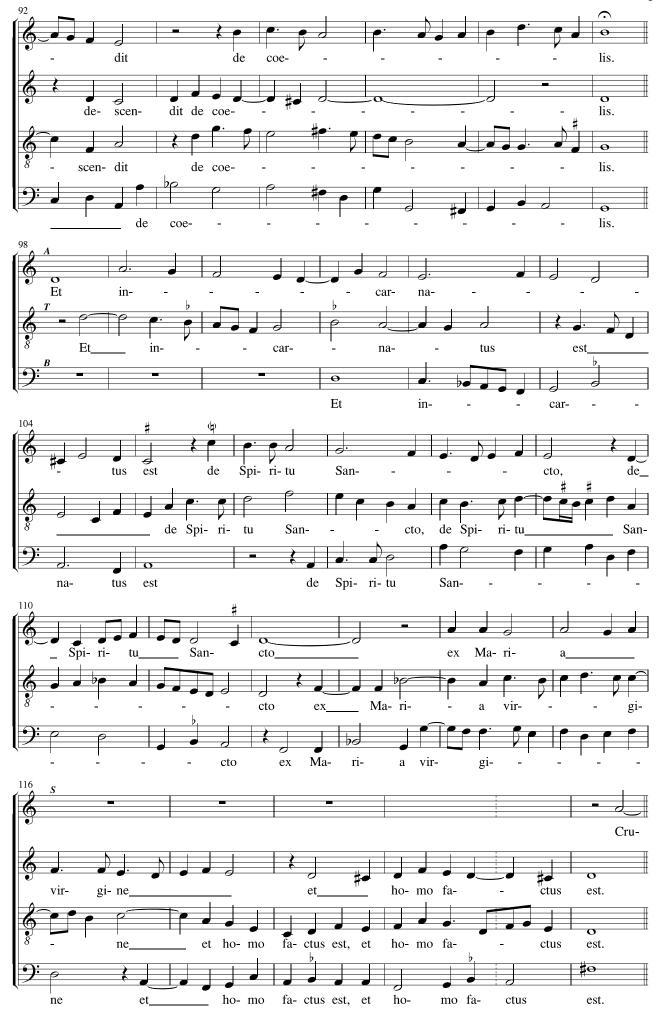

## The Western Wynde Credo

CHRISTOPHER TYE

Source: British Library Add. MS 17802-5 (Gyffard partbooks)

Note values halved. Text underlay amended.

| Item | В | Bar | Voice | Notes                                  |
|------|---|-----|-------|----------------------------------------|
| 1    | 1 | 14  | S     | Source has minim in place of crotchet. |
| 2    | 2 | 33  | S     | Extra minim rest in source.            |
| 3    | 3 | 53  | В     | Minim is dotted in source.             |
| 4    | 4 | 122 | S     | Sharp is applied to D not C.           |
| 5    | 5 | 150 | В     | Source has G in place of F.            |