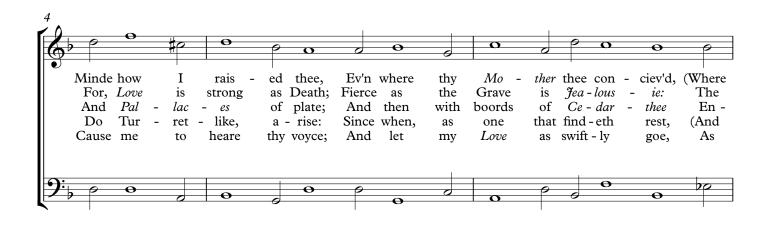

## Song. XVIII. The tenth Canticle. [Song of Solomon]

George Withers

The Hymnes and Songs of the Church, 1623

| 6>3°                                                | 0                                           | 0                          | ° o                                                                             |                   | 0      | 0                | 0                          | 0                             | 0                     | 0                 | 0                 | #0                     | Θ                                          |
|-----------------------------------------------------|---------------------------------------------|----------------------------|---------------------------------------------------------------------------------|-------------------|--------|------------------|----------------------------|-------------------------------|-----------------------|-------------------|-------------------|------------------------|--------------------------------------------|
| •<br>1. Who's<br>2. Me<br>5. If<br>6. A<br>9. Thou, | this,<br>in<br>that<br><i>wall</i><br>whose | a <i>wall</i><br>al - read | <ul> <li>ing on<br/>en-grav<br/>she doe</li> <li>y built<br/>the Gar</li> </ul> | - en<br>ap -<br>I | am;    | And<br>We<br>And | Seale<br><i>Tur</i><br>now | - like<br>- <i>rets</i><br>my | on<br>up -<br>Breasts | thy<br>on<br>up - | hand<br>her<br>on | - wrist<br>will<br>the | cend?<br>weare:<br>reare,<br>same<br>eare) |
| 9: 110u,<br>9: 3                                    | ••••••••••••••••••••••••••••••••••••••      |                            |                                                                                 | • uens            | o arc, |                  |                            |                               | - <b>O</b>            |                   |                   | o                      | ••••••••••••••••••••••••••••••••••••••     |