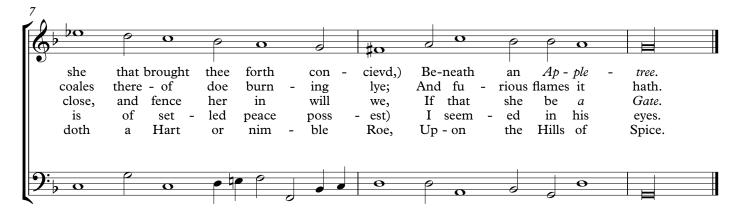

## Song. XVIII. The tenth Canticle. [Song of Solomon]

George Withers

The Hymnes and Songs of the Church, 1623

| 6>3°                                                | 0                                           | 0                          | ° o                                                                             |                   | 0      | 0                | 0                          | 0                             | 0                     | 0                 | 0                 | #0                     | Θ                                          |
|-----------------------------------------------------|---------------------------------------------|----------------------------|---------------------------------------------------------------------------------|-------------------|--------|------------------|----------------------------|-------------------------------|-----------------------|-------------------|-------------------|------------------------|--------------------------------------------|
| •<br>1. Who's<br>2. Me<br>5. If<br>6. A<br>9. Thou, | this,<br>in<br>that<br><i>wall</i><br>whose | a <i>wall</i><br>al - read | <ul> <li>ing on<br/>en-grav<br/>she doe</li> <li>y built<br/>the Gar</li> </ul> | - en<br>ap -<br>I | am;    | And<br>We<br>And | Seale<br><i>Tur</i><br>now | - like<br>- <i>rets</i><br>my | on<br>up -<br>Breasts | thy<br>on<br>up - | hand<br>her<br>on | - wrist<br>will<br>the | cend?<br>weare:<br>reare,<br>same<br>eare) |
| 9: 110u,<br>9: 3                                    | ••••••••••••••••••••••••••••••••••••••      |                            |                                                                                 | • uens            | o arc, |                  |                            |                               | - <b>O</b>            |                   |                   | o                      | ••••••••••••••••••••••••••••••••••••••     |