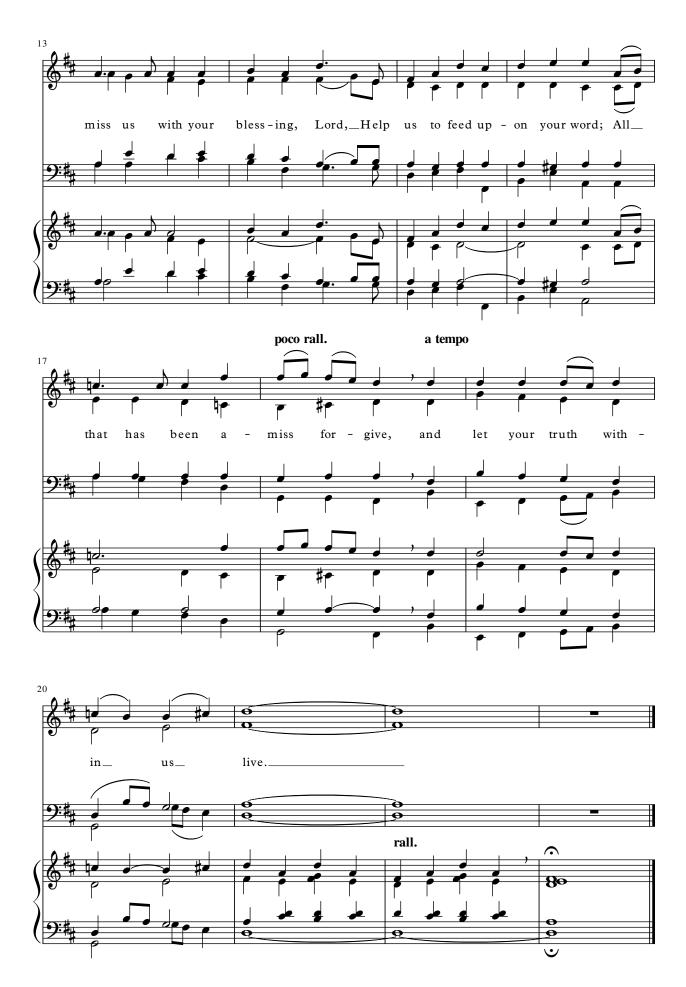

SATB + organ

## Johannine Blessing

Joseph Hart (1712–1768) Chr

Christopher Hampson b. 1980

Copyright © 2017 by Christopher Martin Hampson.

Creative Commons Attribution-NonCommercial-NoDerivatives 4.0 International License.