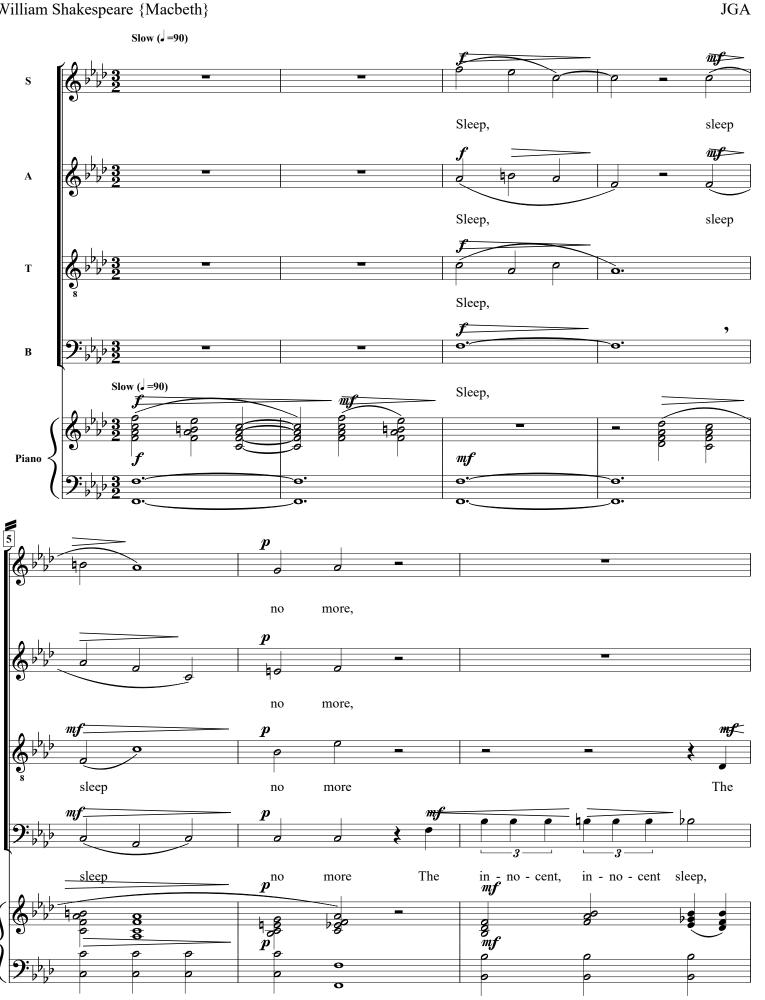

not<br>afeard (The<br>Tempest)                    | 4:42   | Baritone           | 9/8, ¾, 9/8       | 24 April<br>2016 | 36   |
| 6               | Good Night<br>(Romeo<br>and Juliet)                  | 2:07   |                    | 6/8               | 23 March<br>2016 | 45   |
| 7 Frame         | We are such stuff (The Tempest)                      | 1:30   |                    | 4/4               | 6 Feb 2016       | 49   |
| Total<br>Length |                                                      | 26:23  |                    |                   |                  |      |

Composers Note. Soloists should be taken from the chorus if possible.

Written for:

On the 400<sup>th</sup> Anniversary Year of the death of William Shakespeare. (26 April 1564 (Baptised) to 23 April 1616)





















Finished 24th Feb 2016





























## 3. Weary with toil

William Shakespeare {Sonnet 27}

**JGA** 

















### 4. O Sleep, O Gentle Sleep

William Shakespeare {Henry IV Part II}

**JGA** 























## 5. Be not afeard

William Shakespeare {The Tempest}

**JGA** 













I had

wak'd,

af-ter

wak'd

long

sleep,







## 6. Good Night











Finished: 23 March 2016

## 7. Frame - We are such stuff

William Shakespeare {The Tempest}

JGA















Copyright James Geoffrey Allan © 2016 Published by Megatherium Music, Yenston, Somerset