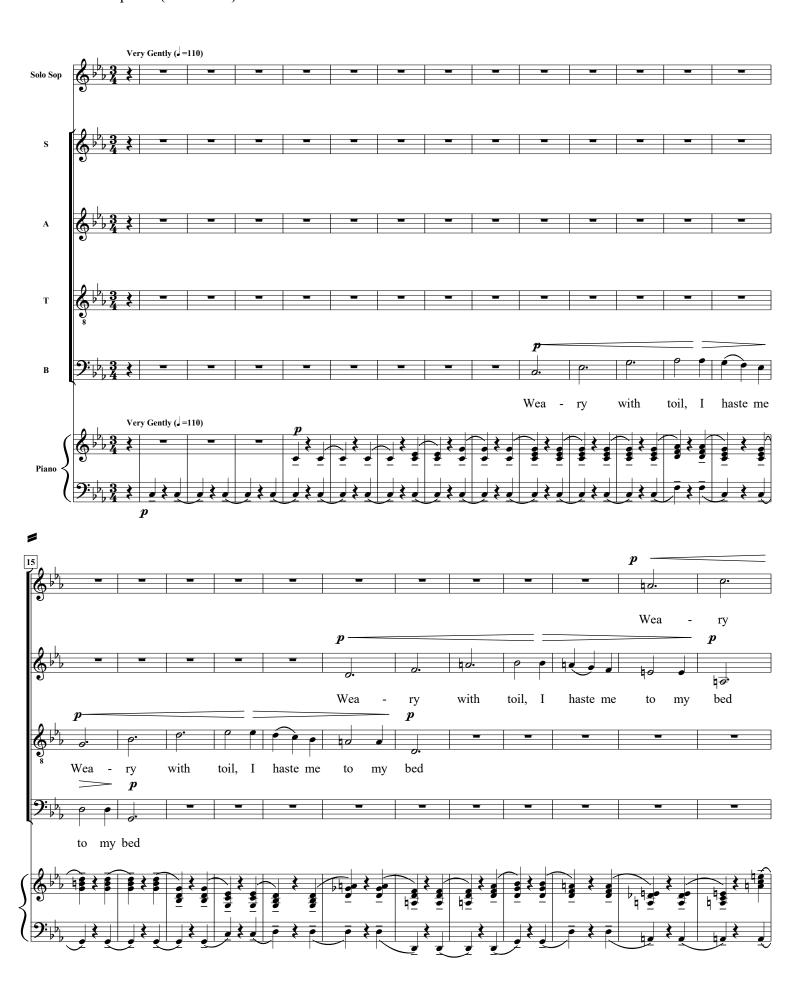

| 6               | Good Night<br>(Romeo<br>and Juliet)                  | 2:07   |                    | 6/8               | 23 March<br>2016 | 45   |
| 7 Frame         | We are such stuff (The Tempest)                      | 1:30   |                    | 4/4               | 6 Feb 2016       | 49   |
| Total<br>Length |                                                      | 26:23  |                    |                   |                  |      |

Composers Note. Soloists should be taken from the chorus if possible.

Written for:

On the 400<sup>th</sup> Anniversary Year of the death of William Shakespeare. (26 April 1564 (Baptised) to 23 April 1616)





















Finished 24th Feb 2016





























## 3. Weary with toil

William Shakespeare {Sonnet 27}

**JGA** 

















### 4. O Sleep, O Gentle Sleep

William Shakespeare {Henry IV Part II}

**JGA** 























## 5. Be not afeard

William Shakespeare {The Tempest}

**JGA** 













I had

wak'd,

af-ter

wak'd

long

sleep,







## 6. Good Night











Finished: 23 March 2016

## 7. Frame - We are such stuff

William Shakespeare {The Tempest}

JGA















Copyright James Geoffrey Allan © 2016 Published by Megatherium Music, Yenston, Somerset