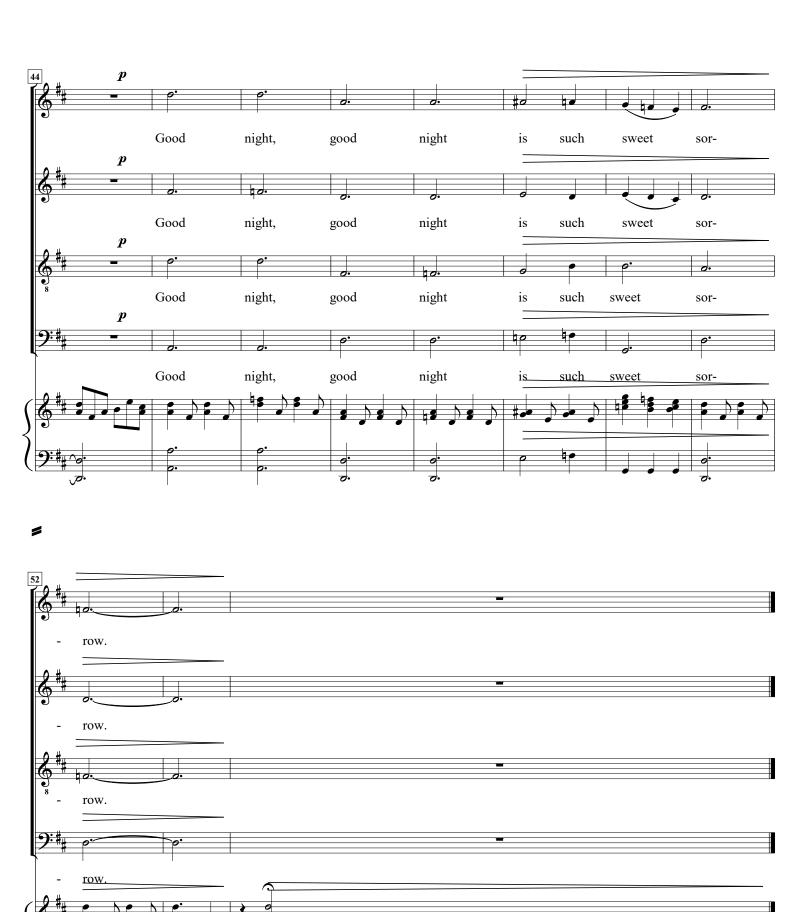

| 6 Feb 2016       | 49   |
| Total<br>Length |                                                      | 26:23  |                    |                   |                  |      |

Composers Note. Soloists should be taken from the chorus if possible.

Written for:

On the 400<sup>th</sup> Anniversary Year of the death of William Shakespeare. (26 April 1564 (Baptised) to 23 April 1616)





















Finished 24th Feb 2016





























## 3. Weary with toil

William Shakespeare {Sonnet 27}

**JGA** 

















### 4. O Sleep, O Gentle Sleep

William Shakespeare {Henry IV Part II}

**JGA** 























## 5. Be not afeard

William Shakespeare {The Tempest}

**JGA** 













I had

wak'd,

af-ter

wak'd

long

sleep,







## 6. Good Night











Finished: 23 March 2016

## 7. Frame - We are such stuff

William Shakespeare {The Tempest}

JGA















Copyright James Geoffrey Allan © 2016 Published by Megatherium Music, Yenston, Somerset