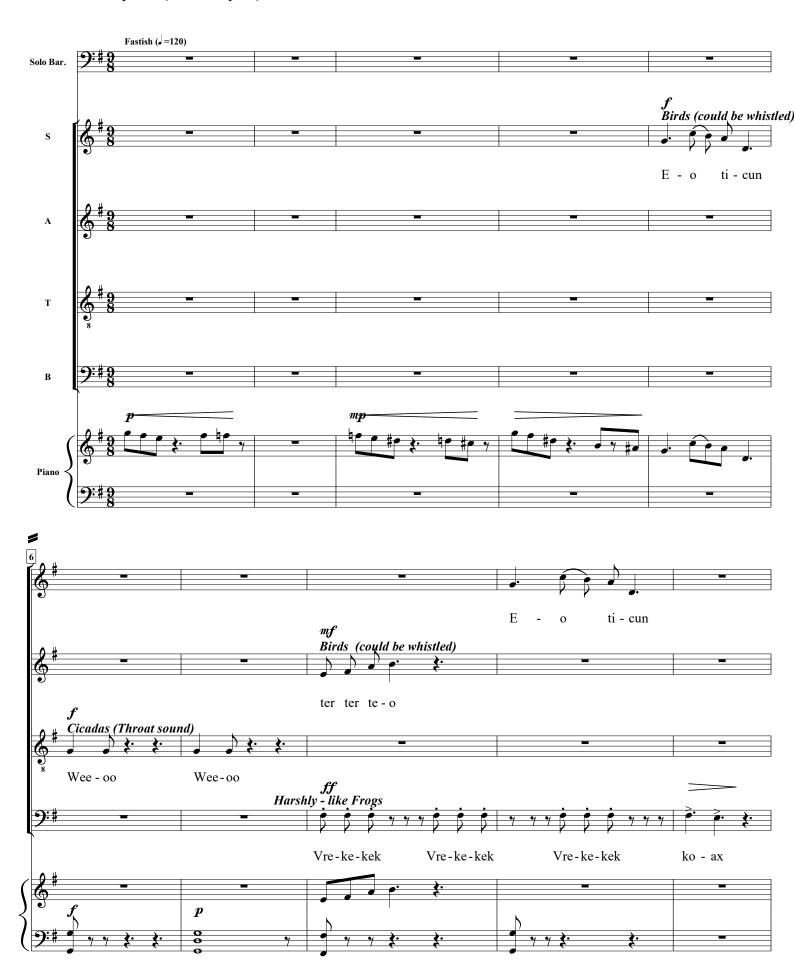

## 5. Be not afeard

William Shakespeare {The Tempest}

**JGA** 

I had

wak'd,

af-ter

wak'd

long

sleep,