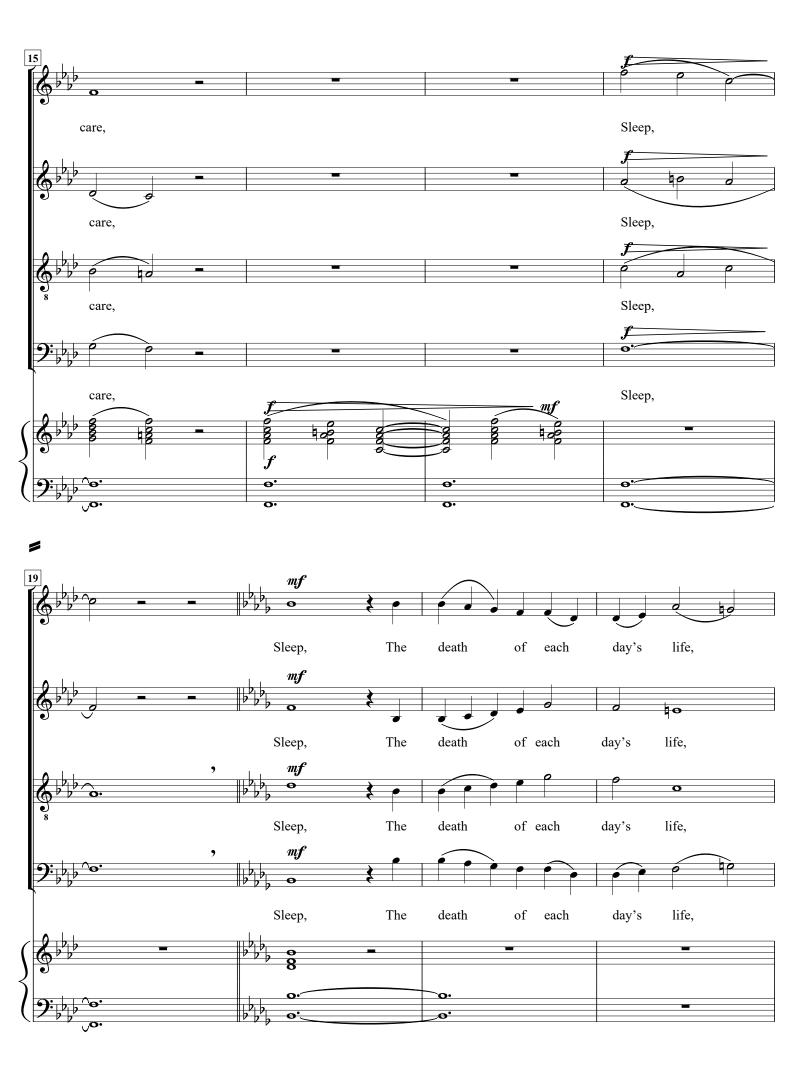

br>afeard (The<br>Tempest)                    | 4:42   | Baritone           | 9/8, ¾, 9/8       | 24 April<br>2016 | 36   |
| 6               | Good Night<br>(Romeo<br>and Juliet)                  | 2:07   |                    | 6/8               | 23 March<br>2016 | 45   |
| 7 Frame         | We are such stuff (The Tempest)                      | 1:30   |                    | 4/4               | 6 Feb 2016       | 49   |
| Total<br>Length |                                                      | 26:23  |                    |                   |                  |      |

Composers Note. Soloists should be taken from the chorus if possible.

Written for:

On the 400<sup>th</sup> Anniversary Year of the death of William Shakespeare. (26 April 1564 (Baptised) to 23 April 1616)





















Finished 24th Feb 2016





























## 3. Weary with toil

William Shakespeare {Sonnet 27}

**JGA** 

















### 4. O Sleep, O Gentle Sleep

William Shakespeare {Henry IV Part II}

**JGA** 























## 5. Be not afeard

William Shakespeare {The Tempest}

**JGA** 













I had

wak'd,

af-ter

wak'd

long

sleep,







## 6. Good Night











Finished: 23 March 2016

## 7. Frame - We are such stuff

William Shakespeare {The Tempest}

JGA















Copyright James Geoffrey Allan © 2016 Published by Megatherium Music, Yenston, Somerset